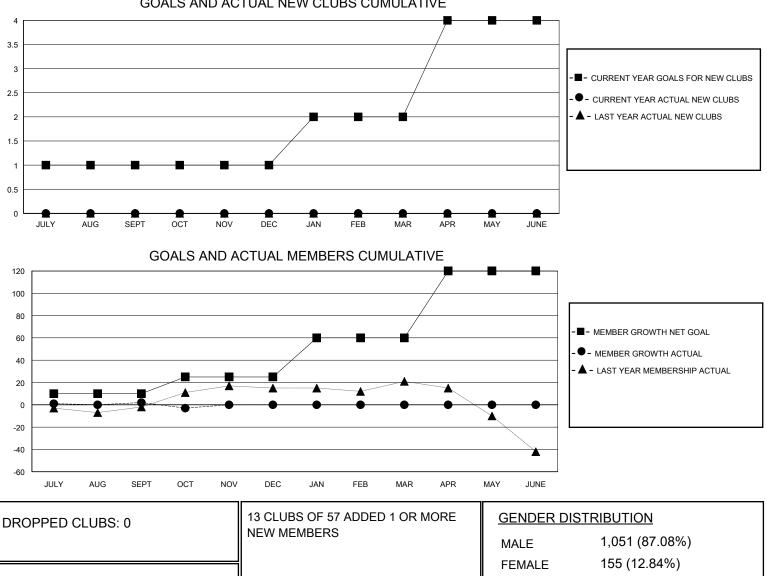

## District 110AN

Results as of: 10/31/2023

| GMT:                           |       | LOCATION NETHERLANDS |   |                                  |    |    |    |
|--------------------------------|-------|----------------------|---|----------------------------------|----|----|----|
| Clubs<br>RESULTS FOR 2023-2024 |       |                      |   | Members<br>RESULTS FOR 2023-2024 |    |    |    |
|                                |       |                      |   |                                  |    |    |    |
| JULY/AUG/SEPT                  | 1     | 0                    | 0 | JULY/AUG/SEPT                    | 10 | 19 | 12 |
| OCT/NOV/DEC                    | 0     | 0                    | 0 | OCT/NOV/DEC                      | 15 | 6  | 9  |
| JAN/FEB/MAR                    | 1     | 0                    | 0 | JAN/FEB/MAR                      | 35 | 0  | 0  |
| APR/MAY/JUNE                   | 2     | 0                    | 0 | APR/MAY/JUNE                     | 60 | 0  | 0  |
|                                | COMIS |                      |   |                                  |    |    |    |

CLICK HERE FOR CUMULATIVE

MEMBERSHIP DATA

**DROPPED MEMBERS** 

2

0

19

21

DECEASED